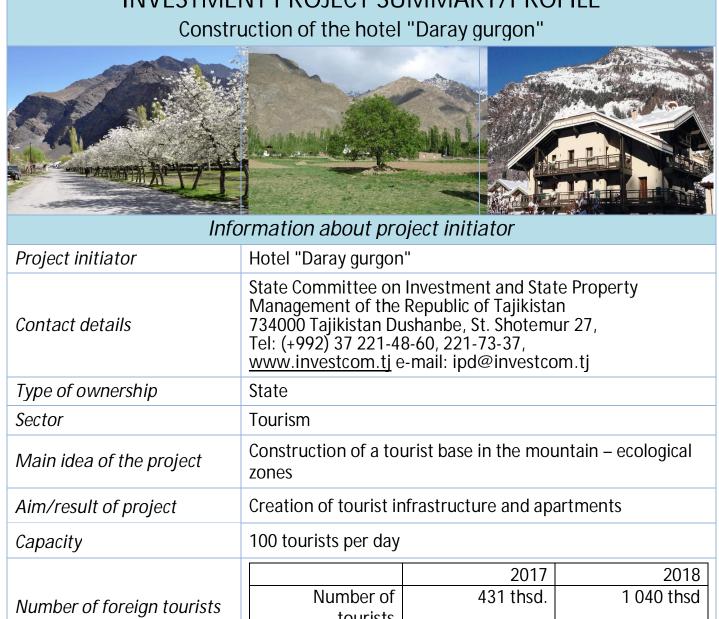

## INVESTMENT PROJECT SUMMARY/PROFILE

| Capacity                                     | 100 tourists per day |                    |                  |
|----------------------------------------------|----------------------|--------------------|------------------|
| Number of foreign tourists in 2017-2018      |                      | 2017               | 2018             |
|                                              | Number of            | 431 thsd.          | 1 040 thsd       |
|                                              | tourists             |                    |                  |
|                                              | Turnover of          | 962,4 thsd. US\$   | 1 795 thsd. US\$ |
|                                              | tourist companies    |                    |                  |
| Planned realization period (years)           | 1 year               |                    |                  |
| Stage of the project (business plan, project | A business plan need | ls to be developed |                  |